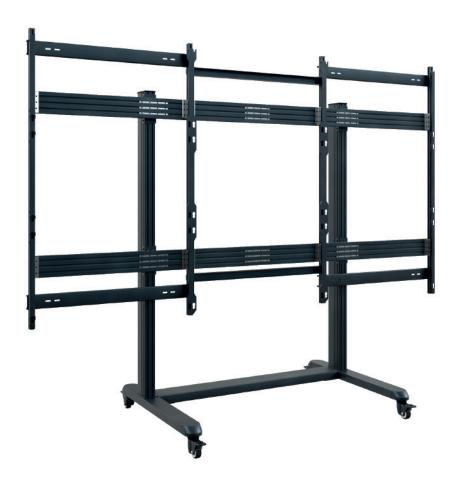

## mobile stand system

HAGOR's LED complete systems have been specially pre-configured for common cabinet types from selected manufacturers, e.g. Unilumin, LG, Samsung or Infiled.

The coordinated mounting modules, based on HAGOR and comPROnents components, offer solid technology to creat all conceivable LED video wall substructures.

The LED complete systems are available as a wall-mounting solution, mobile solution, floor-wall mounting or motorised height-adjustable lift systems.

The high-quality design of the aluminium and steel surfaces is enhanced by an impact and scratch resistant and also solvent free powder coating.

mobile thanks to castors with lock-type brake

Cable routing with clips

No fine adjustment necessary

Technical changes reserved | This document is the property of HAGOR Products GmbH. Forwarding and duplication of this document, utilization and communication of its contents are not permitted unless expressly permitted. A violation obliges you to pay compensation. All rights reserved in the event of a patent, utility model or design registration.

## mobile stand system

- Mobile stand system (also free-standing on request)
- Suitable for Samsung IER 130"
- Height adjustable along the column (Tool needed)
- · No fine adjustment necessary
- Quick and easy assembly