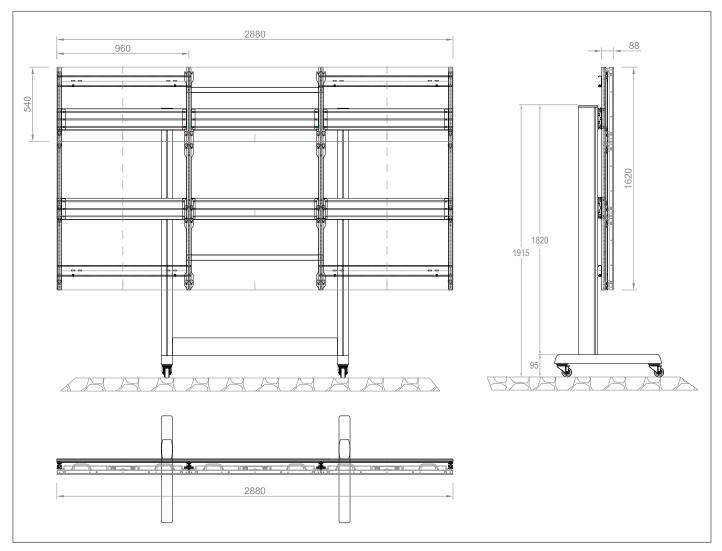

## mobile stand system

- Mobile stand system (also free-standing on request)
- Suitable for Samsung IER 130"
- Height adjustable along the column (Tool needed)
- · No fine adjustment necessary
- Quick and easy assembly

- · Can be extended on request
- Cable routing along the aluminium rails via cable clips
- Concealed cable routing along the vertical aluminium columns
- · Colour: black

Technical changes reserved | This document is the property of HAGOR Products GmbH. Forwarding and duplication of this document, utilization and communication of its contents are not permitted unless expressly permitted. A violation obliges you to pay compensation. All rights reserved in the event of a patent, utility model or design registration.