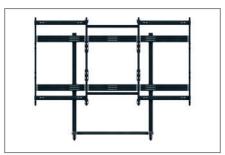

## mobile stand system

- Mobile stand system (also free-standing on request)
- Suitable for Samsung IER 130"
- Height adjustable along the column (Tool needed)
- · No fine adjustment necessary
- Quick and easy assembly

- · Can be extended on request
- Cable routing along the aluminium rails via cable clips
- Concealed cable routing along the vertical aluminium columns
- · Colour: black

Technical changes reserved | This document is the property of HAGOR Products GmbH. Forwarding and duplication of this document, utilization and communication of its contents are not permitted unless expressly permitted. A violation obliges you to pay compensation. All rights reserved in the event of a patent, utility model or design registration.