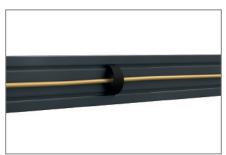

Sophisticated cable management along the support elements ensure a clean appearance, quick

assembly and easy maintenance.

The simple modular elements make assembly quick and uncomplicated. The fully compatible components can also be easily extended if required.

- · Can be extended on request
- Cable routing along the aluminium rails via cable clips
- Concealed cable routing along the vertical aluminium columns
- · Colour: black

Technical changes reserved | This document is the property of HAGOR Products GmbH. Forwarding and duplication of this document, utilization and communication of its contents are not permitted unless expressly permitted. A violation obliges you to pay compensation. All rights reserved in the event of a patent, utility model or design registration.